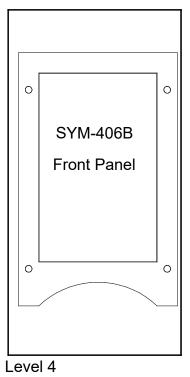

### Steps:

- 1) Use screw caps to secure side panels to front & back panels. Ensure holes of back panel are correctly aligned for backwall attachment.
- 2) Connect shelf supports with Velcro inside of panels, then place shelf on top of supports.
- 3) Attach Counter Top to assembled pedestal base. See Counter Top Attachment detail.