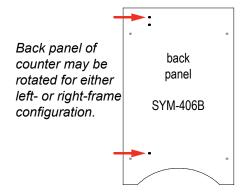

#### **Back Panel Hole Placement**

Holes on back panel of Counter are off-center to attach to backwall vertical.

When assembling counter, align holes of back panel to vertical extrusion of backwall frame.

Counter should be *centered* on backwall frame when installed.