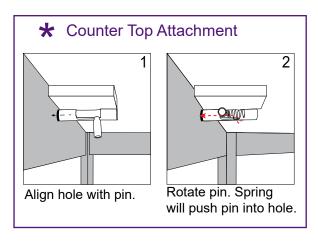

### Steps:

- 1) Use screw caps to secure side panels to front & back panels. Ensure holes of back panel are correctly aligned for backwall attachment.
- 2) Connect shelf supports with Velcro inside of panels, then place shelf on top of supports.
- 3) Attach Counter Top to assembled pedestal base. See Counter Top Attachment detail.

Pedestal Base Assembly

Pedestal Top Attachment

When assembled SYM-406B Backwall Counter