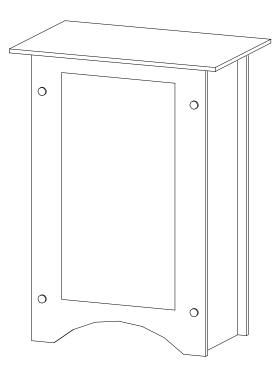

#### **Back Panel Hole Placement**

Holes on back panel of Counter are off-center to attach to backwall vertical.

When assembling counter, align holes of back panel to vertical extrusion of backwall frame.

Counter should be *centered* on backwall frame when installed.

### Steps:

- 1) Use screw caps to secure side panels to front & back panels. Ensure holes of back panel are correctly aligned for backwall attachment.
- 2) Connect shelf supports with Velcro inside of panels, then place shelf on top of supports.
- 3) Attach Counter Top to assembled pedestal base. See Counter Top Attachment detail.