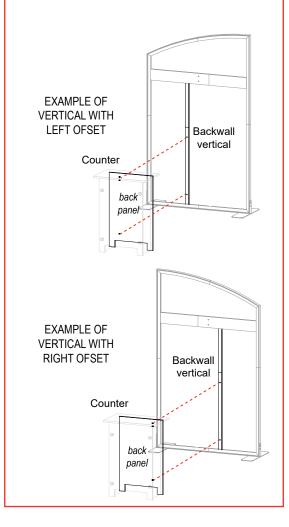

#### **Back Panel Hole Placement**

Holes on back panel of Counter are off-center to attach to backwall vertical.

When assembling counter, align holes of back panel to vertical extrusion of backwall frame.

Counter should be *centered* on backwall frame when installed.