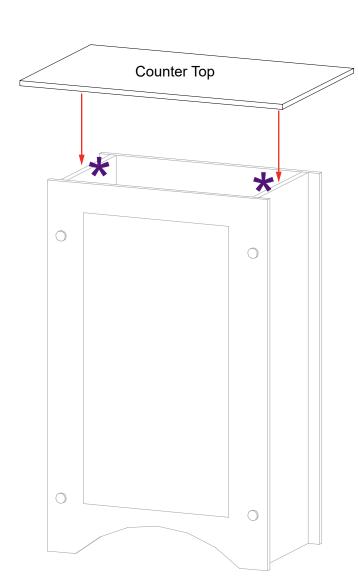

### Steps:

- 1) Use screw caps to secure side panels to front & back panels. Ensure holes of back panel are correctly aligned for backwall attachment.
- 2) Connect shelf supports with Velcro inside of panels, then place shelf on top of supports.
- 3) Attach Counter Top to assembled pedestal base. See Counter Top Attachment detail.

Pedestal Base Assembly

Pedestal Top Attachment

When assembled SYM-406B Backwall Counter