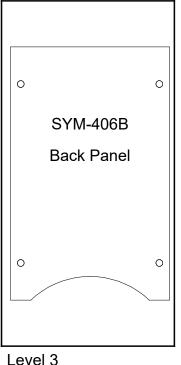

#### **Back Panel Hole Placement**

Holes on back panel of Counter are off-center to attach to backwall vertical.

When assembling counter, align holes of back panel to vertical extrusion of backwall frame.

Counter should be *centered* on backwall frame when installed.