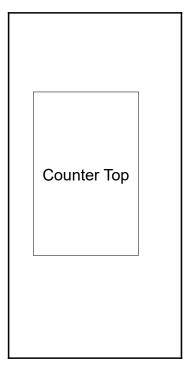

## Order #XXXXX

## **SYM-406B Portable Backwall Counter**

#### **Back Panel Hole Placement**

Holes on back panel of Counter are off-center to attach to backwall vertical.



When assembling counter, align holes of back panel to vertical extrusion of backwall frame.

Counter should be *centered* on backwall frame when installed.



### Steps:

- 1) Use screw caps to secure side panels to front & back panels. Ensure holes of back panel are correctly aligned for backwall attachment.
- 2) Connect shelf supports with Velcro inside of panels, then place shelf on top of supports.
- 3) Attach Counter Top to assembled pedestal base. See Counter Top Attachment detail.



Pedestal Base Assembly



Pedestal Top Attachment



When assembled SYM-406B Backwall Counter



# Top View of Each Level











Level 3



Left &

Right

Side

**Panels**