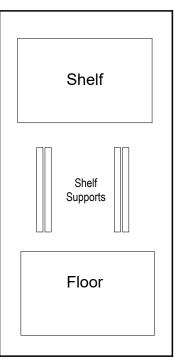

### Steps:

- 1) Use screw caps to secure side panels to front & back panels. Ensure holes of back panel are correctly aligned for backwall attachment.
- 2) Connect shelf supports with Velcro inside of panels, then place shelf on top of supports.
- 3) Attach Counter Top to assembled pedestal base. See Counter Top Attachment detail.