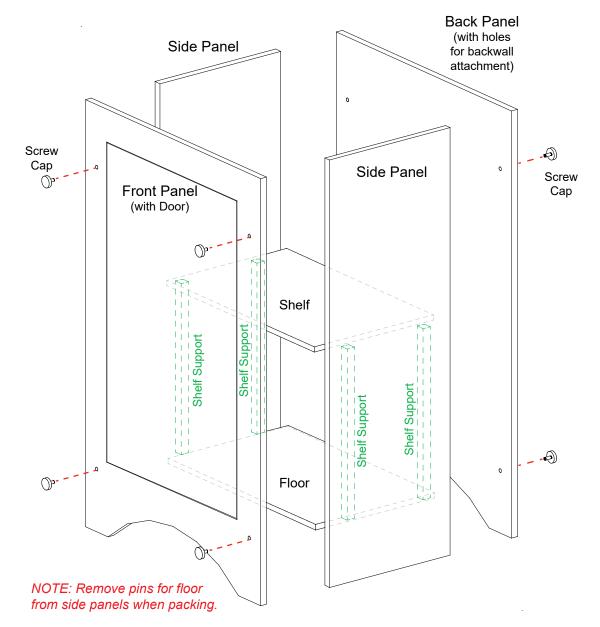

### Steps:

- 1) Use screw caps to secure side panels to front & back panels. Ensure holes of back panel are correctly aligned for backwall attachment.
- 2) Connect shelf supports with Velcro inside of panels, then place shelf on top of supports.
- 3) Attach Counter Top to assembled pedestal base. See Counter Top Attachment detail.

Pedestal Base Assembly

Pedestal Top Attachment

When assembled SYM-406B Backwall Counter