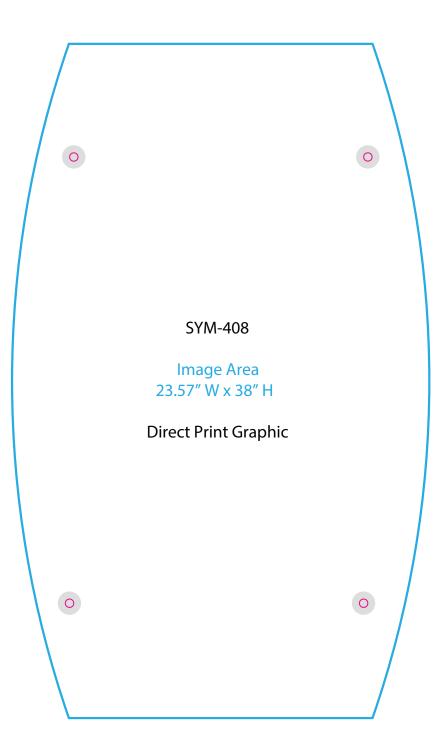

## Graphic Template Portable Counter – Direct Print Graphic

NOTE: All Raster Art (jpg, tiff,psd, png, etc.) must be at least 100 dpi at print size.

Standard kits are often customized. Please check with Customer Service to ensure that this template matches your specific job.