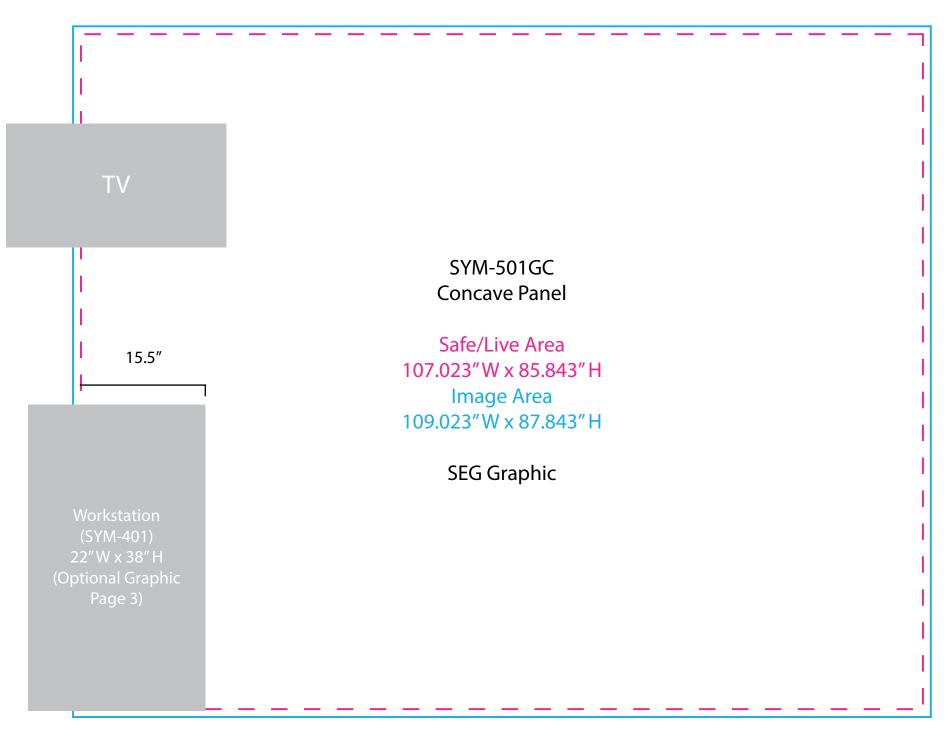

Graphic Template 10 x 10 Inline Exhibit Backwall with Concave Rectangular Panel - SEG Graphic

NOTE: All Raster Art (jpg, tiff,psd, png, etc.) must be at least 100 dpi at print size.

Standard kits are often customized. Please check with Customer Service to ensure that this template matches your specific job.