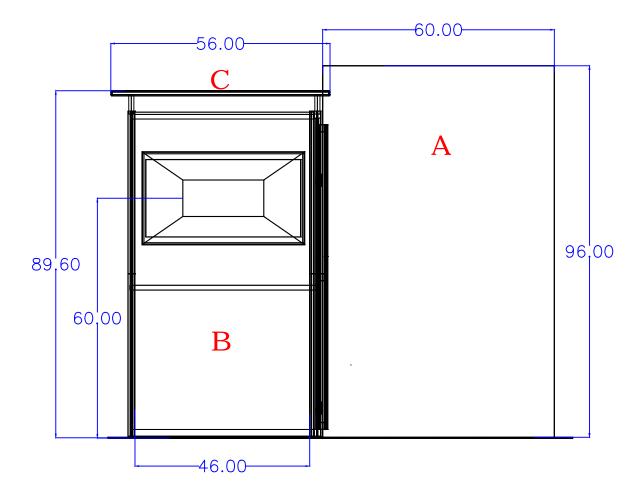

| GRAPH             | IC SPECS          |
|-------------------|-------------------|
| PRODUCT NAME:     | ECO-1074          |
|                   |                   |
| GRAPHIC-A:        | SEG GFX (QTY-1)   |
| Material:         | TRI-FAB           |
| Treatment:        | SEG               |
| Approximate size: | 60" X 96"         |
|                   |                   |
| GRAPHIC-B: TEI    | NSION GFX (QTY-1) |
| Material:         | TRI-FAB           |
| Treatment:        | T & B VELCRO      |
| Approximate size: | 46" X 84"         |
|                   |                   |
| GRAPHIC-C: A      | ERO GFX (QTY-1)   |
| Material:         | FABRIC            |
| Treatment:        | PILLOWCASE        |
| Approximate size: | 56" X 16"         |
|                   |                   |
|                   |                   |
| Designer:         | L. Koskela        |
| Units:            | Inches            |